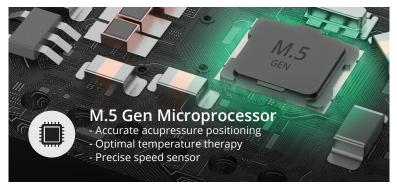

#### M.5 MICROPROCESSOR

The M.5 Gen Microprocessor results in faster speed, higher accuracy, and a better massage. It can intelligently learn and adapt to personalize your massage.