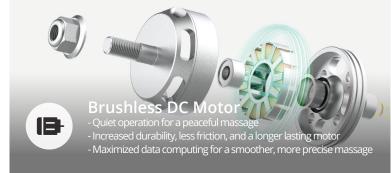

### BRUSHLESS DC MOTOR

A smaller, faster motor, outputs more power with less friction, extending the life of your chair.