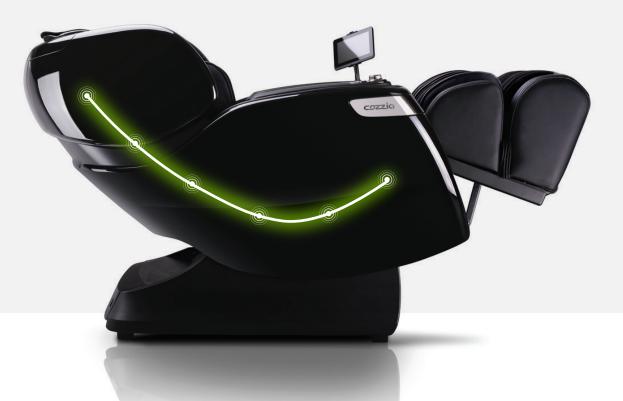

# Voice Controlled Smart Massage. A customized massage experience

The Cozzia Qi XE is a 4D L-Track massage chair that combines innovative hands-free voice control with a state-of-the-art human like massage, to give you a relaxation experience like no other.

#### Standard Qi XE features:

Advanced 4D L-Track Massage (Neck to Glutes)
3" 4D Node Extension
4D Human-Like Vario Motion™ Mechanism
One Touch Zero Gravity Recline
Quick Access Buttons on Armrest
Independent Back and Foot Rest Control
Space Saving Design - 5 Inches from Wall
64 Airbags with Pressure Sensor
Full Body Air Compression
Custom & Spot Massage
7 Modes Chromotherapy LED Lighting
Bluetooth Surround Sound Speakers