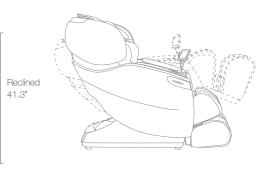

Weight Capacity: 320lbs Product Weight: 276lbs

Length 62.2" Width 33.1"

Reclined 77.2"

\*The photos on this brochure are provided to assist you in choosing the right Cozzia product. Product color may vary slightly due to photo lighting