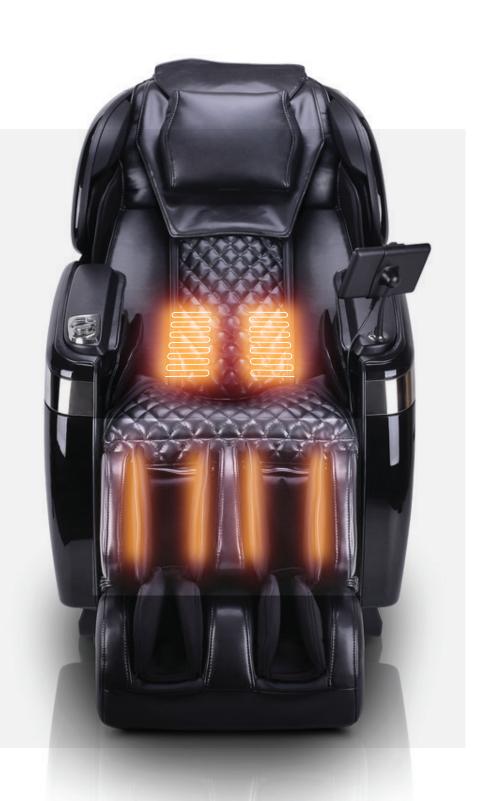

#### Advanced Qi XE features:

Dual-Zone Heating
(Lumbar/Knee or Calf Pads)
Voice Control
(Works with Alexa & Google Assistant)
Quick Action Arm Air Compression
Brushless Motor Technology
26 Auto Programs