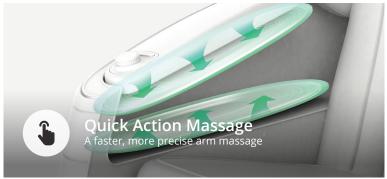

#### QUICK ACTION MASSAGE

The quick action air compressor gives you an intelligent air squeeze massage on both arms.